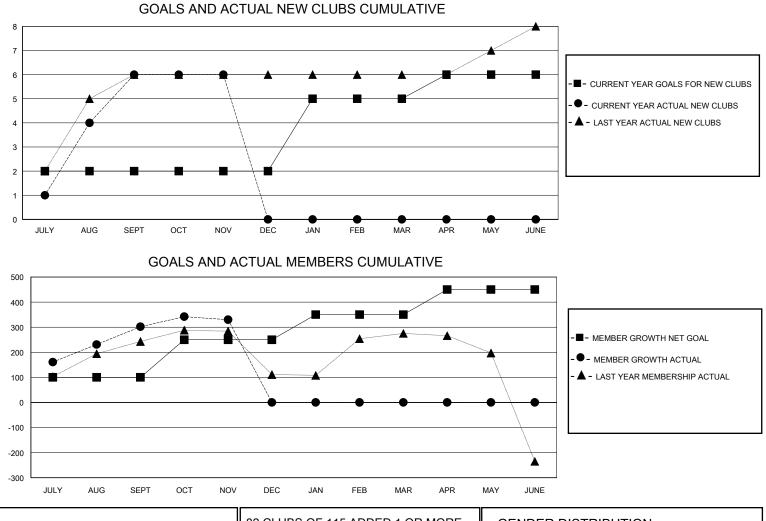

## MONTHLY MEMBERSHIP PROGRESS REPORT

District 324 G

Results as of: 11/30/2023

| GMT:          | LOCATION INDIA |             |               |                       |                         |                         |                                                    |  |  |
|---------------|----------------|-------------|---------------|-----------------------|-------------------------|-------------------------|----------------------------------------------------|--|--|
|               | Club           | s           |               | Members               |                         |                         |                                                    |  |  |
|               | RESULTS FOR    | R 2023-2024 |               | RESULTS FOR 2023-2024 |                         |                         |                                                    |  |  |
| QUARTER       | NEW CLUB GOAL  | NEW CLUBS   | DROPPED CLUBS | QUARTER MEM           | IBER GROWTH NET<br>GOAL | MEMBER GROWTH<br>ACTUAL | DROPPED<br>MEMBERS ACTUAL<br>(including transfers) |  |  |
| JULY/AUG/SEPT | 2              | 6           | 1             | JULY/AUG/SEPT         | 100                     | 350                     | 35                                                 |  |  |
| OCT/NOV/DEC   | 0              | 0           | 0             | OCT/NOV/DEC           | 150                     | 69                      | 39                                                 |  |  |
| JAN/FEB/MAR   | 3              | 0           | 0             | JAN/FEB/MAR           | 100                     | 0                       | 0                                                  |  |  |
| APR/MAY/JUNE  | 1              | 0           | 0             | APR/MAY/JUNE          | 100                     | 0                       | 0                                                  |  |  |

| DROPPED CLUBS: 1             |    | 82 CLUBS OF 115 ADDED 1 OR MORE | GENDER DISTRIBUTION                |                |     |
|------------------------------|----|---------------------------------|------------------------------------|----------------|-----|
|                              |    | NEW MEMBERS                     | MALE                               | 3,321 (88.21%) |     |
|                              |    |                                 | FEMALE                             | 444 (11.79%)   |     |
| DROPPED MEMBERS              |    |                                 |                                    |                |     |
| DECEASED                     | 12 | CLICK HERE FOR CUMULATIVE       | TOTAL FAMILY UNIT MEMBERS          |                | 846 |
| CLUB CANCELLED 0<br>OTHER 62 |    | MEMBERSHIP DATA                 | FAMILY MEMBERS PAYING HALF<br>DUES |                | 498 |
|                              |    |                                 |                                    |                | 490 |
| TOTAL                        | 74 |                                 | <u> </u>                           |                |     |